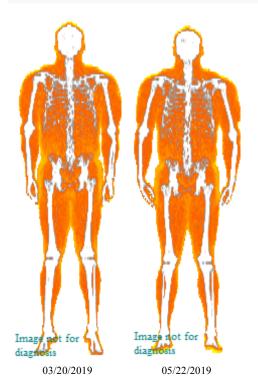

## **Body Composition Trending Report**

The following graphs show how different regions of your body have changed over time. This image and table shows how your body's muscle development and body fat in each area has responded to your training and/or nutrition program. Each individual will gain and lose lean tissue differently. Live Lean Rx will continue to track these regions with each subsequent scan.

| Measured<br>Date | Total Mass<br>(lbs) | Total Fat<br>(%) | Total Fat<br>(lbs) | Total Lean<br>(lbs) | Trunk Fat<br>(lbs) | Trunk Lean<br>(lbs) | Arms Fat<br>(lbs) | Arms Lean<br>(lbs) | Legs Fat<br>(lbs) | Legs Lean<br>(lbs) |
|------------------|---------------------|------------------|--------------------|---------------------|--------------------|---------------------|-------------------|--------------------|-------------------|--------------------|
| 05/24/2019       | 217.0               | 11.8%            | 25.7               | 184.0               | 12.1               | 97.7                | 2.9               | 28.0               | 8.6               | 50.6               |
| 03/20/2019       | 216.0               | 13.5%            | 29.1               | 179.4               | 15.8               | 93.3                | 3.0               | 27.3               | 8.3               | 51.5               |